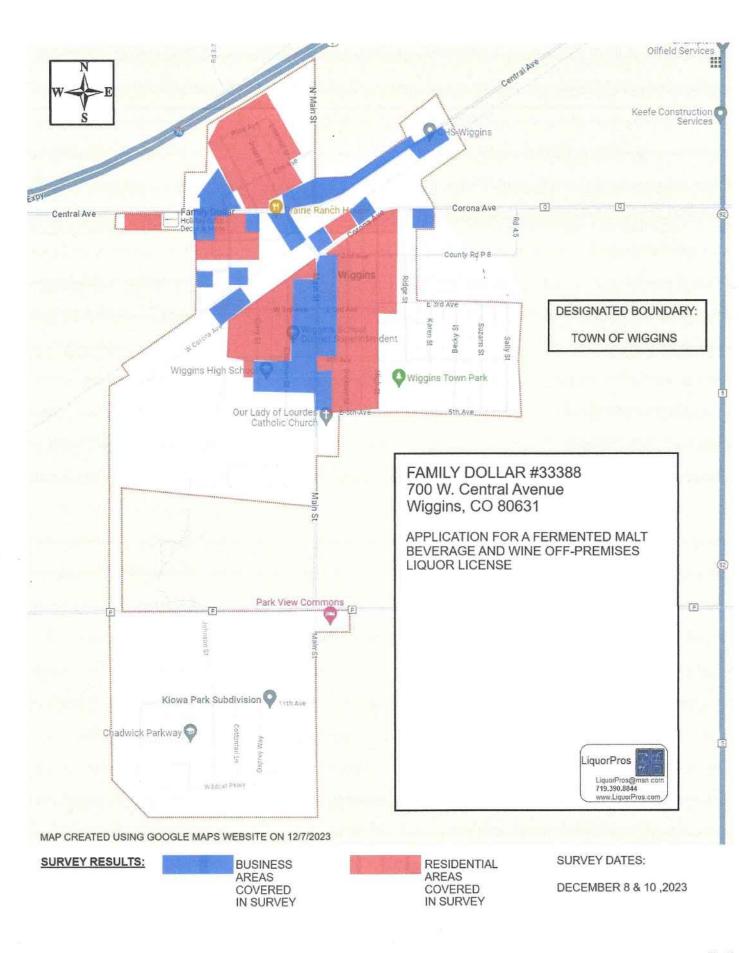

#### V. LIQUOR LICENSING AUTHORITY

- 1. PUBLIC HEARING (*Public input will be taken during the public hearing*). New Liquor License for Family Dollar Store
- 2. Liquor License Renewal for Stub's Gas and Oil