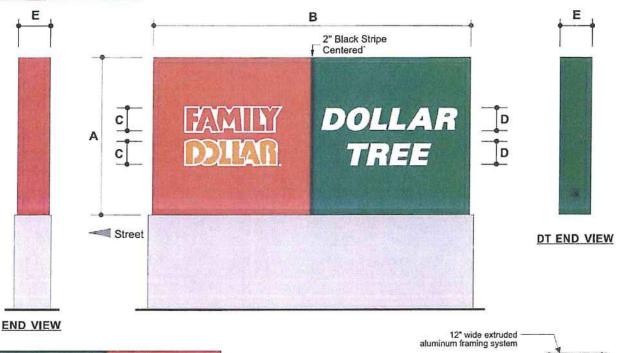

#### V. LIQUOR LICENSING AUTHORITY

- 1. PUBLIC HEARING (*Public input will be taken during the public hearing*). New Liquor License for Family Dollar Store
- 2. Liquor License Renewal for Stub's Gas and Oil