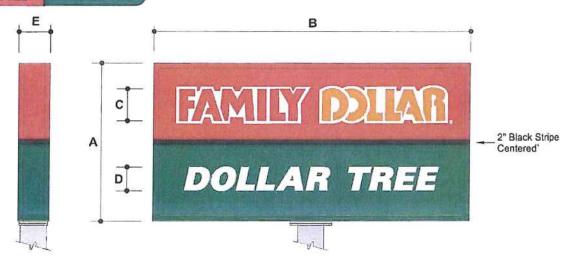

#### V. LIQUOR LICENSING AUTHORITY

- 1. PUBLIC HEARING (*Public input will be taken during the public hearing*). New Liquor License for Family Dollar Store
- 2. Liquor License Renewal for Stub's Gas and Oil