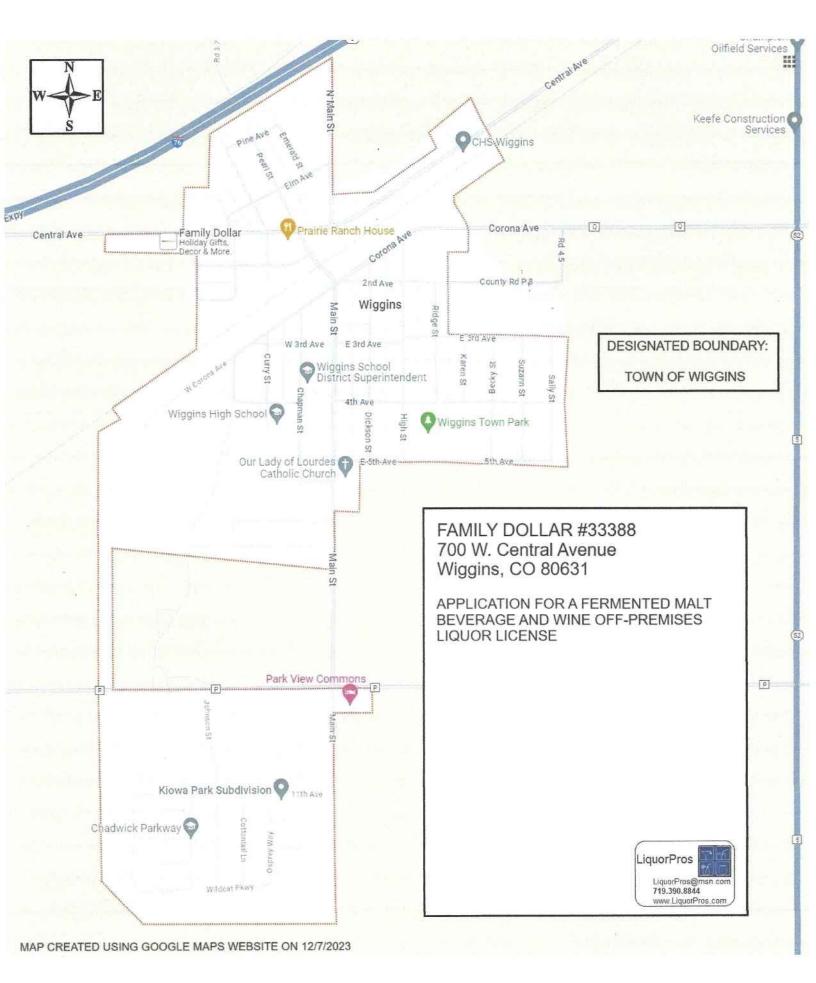

#### V. LIQUOR LICENSING AUTHORITY

- 1. PUBLIC HEARING (*Public input will be taken during the public hearing*). New Liquor License for Family Dollar Store
- 2. Liquor License Renewal for Stub's Gas and Oil