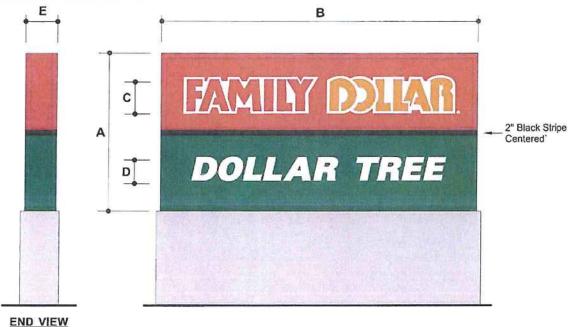

#### V. LIQUOR LICENSING AUTHORITY

- 1. PUBLIC HEARING (*Public input will be taken during the public hearing*). New Liquor License for Family Dollar Store
- 2. Liquor License Renewal for Stub's Gas and Oil