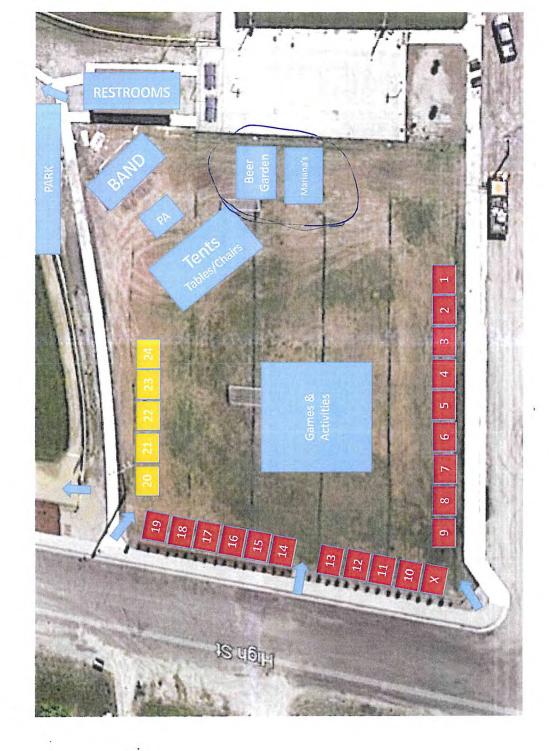

### VIII. CONSIDERATION OF RESOLUTION NO. 21-2022

A Resolution Approving Revocable License Agreements in Connection with the Town's Fourth of July Celebration

1. Resolution No. 21-2022

## IX. LIQUOR LICENSE AUTHORITY

1. Consideration of Liquor License - Special Events Application American Legion Beer Garden – Fourth of July Celebration