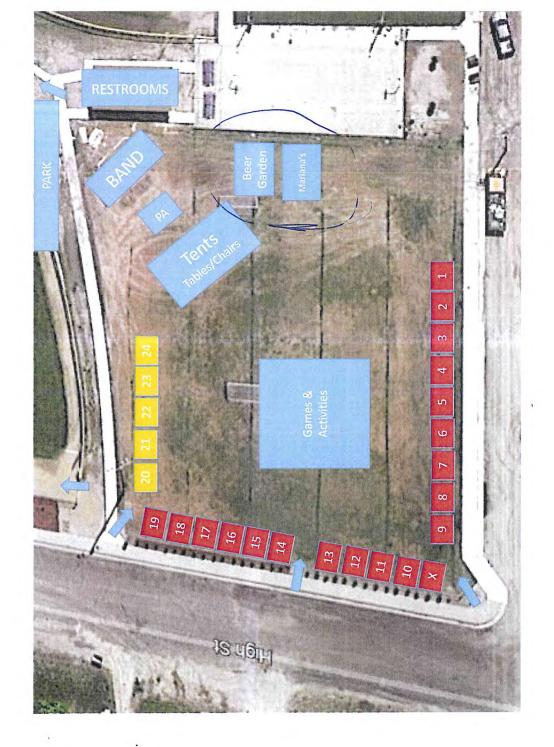

### VIII. CONSIDERATION OF RESOLUTION NO. 21-2022

A Resolution Approving Revocable License Agreements in Connection with the Town's Fourth of July Celebration

1. Resolution No. 21-2022

## IX. LIQUOR LICENSE AUTHORITY

1. Consideration of Liquor License - Special Events Application American Legion Beer Garden – Fourth of July Celebration