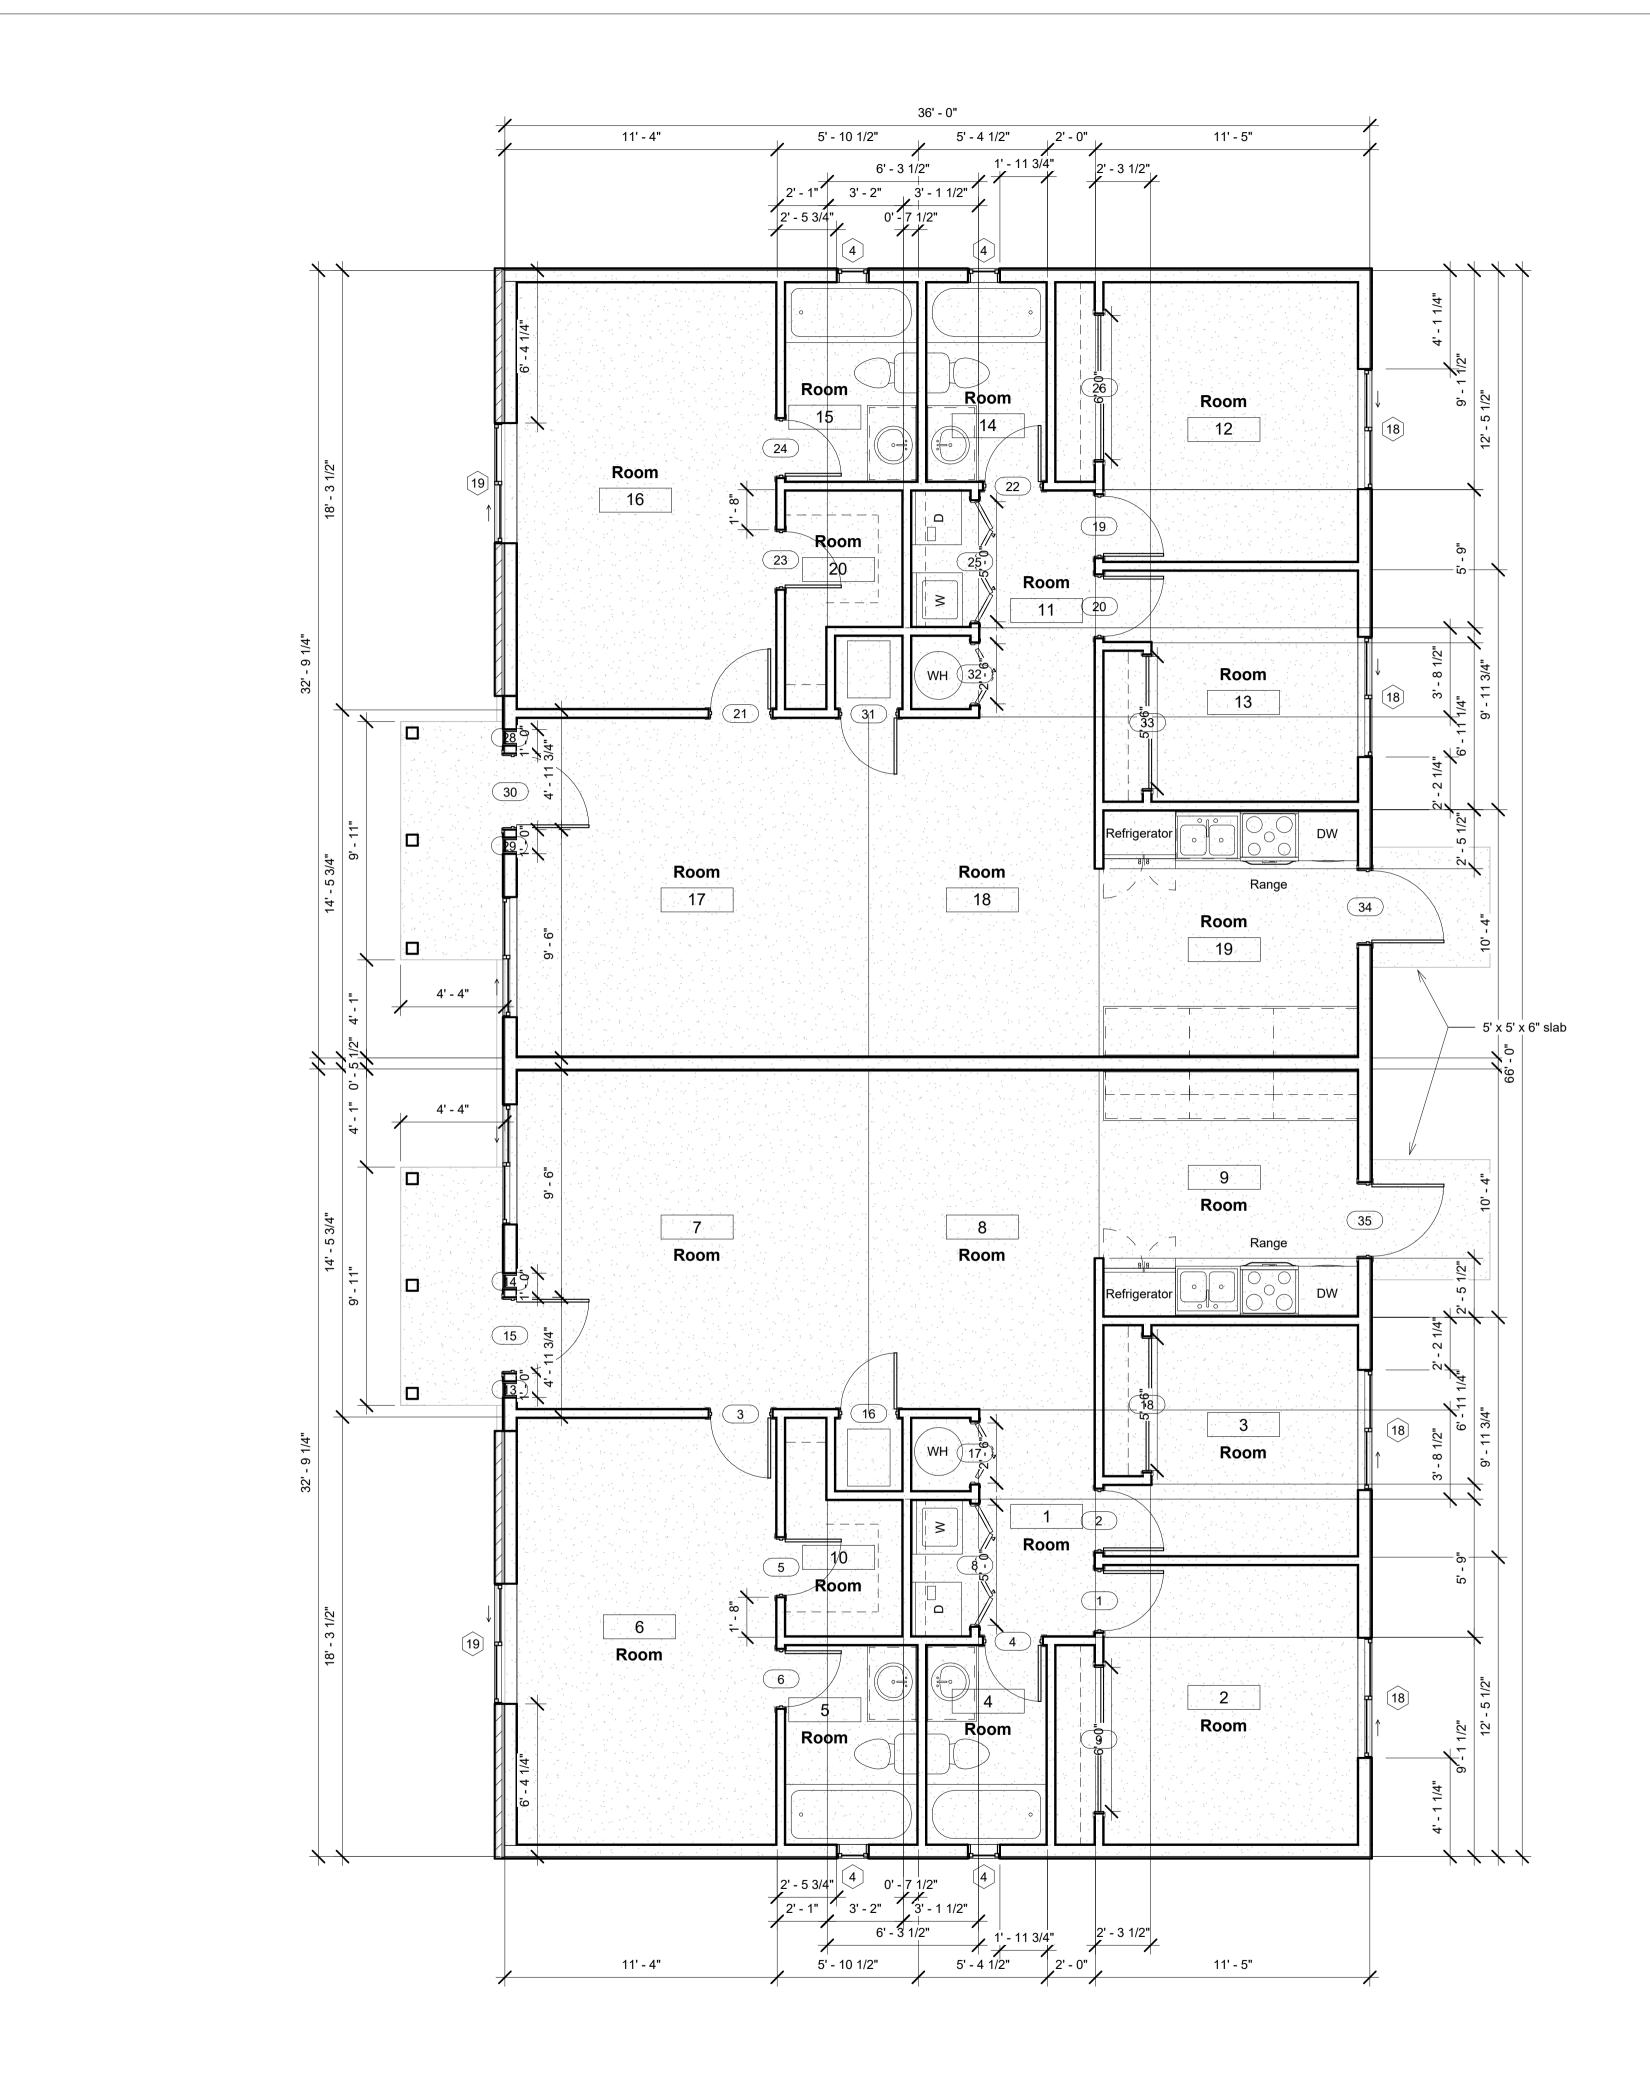

### PUBLIC HEARING

The Mayor, Jeff Palmer, opened a public hearing at 7:47 pm. Hope presented the Planning and Zoning application for the Vasquez Minor Subdivision.

Mr. Vasquez; Lochbuie, CO: said he drives by the town a lot. He wants to put in a duplex for families. He is here to do things the right way and follow the rules and do everything right. Financially the move would be to sell a duplex. The Mayor asked if not duplex is allowed would they sell the land. He wants to build a duplex; if not possible then he will sell for families. Trustee Forbes asked if they're talking about 2 homes as a duplex.

Manager Acre mentioned that this hearing was for the lots being combined and whether to allow a duplex is not being considered at this public hearing.

The Public Hearing was opened for Public Comment at 7:58 pm.

Chris Franzen; 1102 Johnson Street: Rezoning the properties to Mr. Vasquez to build will benefit the town overall by cleaning up the lot and the overall appearance it will bring.

Public Comment was closed at 7:59 pm

The public hearing was closed at 8:00 pm.

The Board of Trustees deliberated and had the following comments:

Trustee Strickland said he thinks it is fine. It will benefit whomever uses it.

Trustee Forbes said he'd like to get the lots combined and go forward from there.

### **CONSIDERATION OF RESOLUTION NO. 41-2021**

Consideration of Resolution No. 41-2021 – A Resolution Approving the Final Plat for the Vasquez Minor Subdivision Located on Johnson Avenue.

Motion was made by Trustee Mark Strickland to approve Resolution No. 41-2021. Seconded by Trustee Bruce Miller. Roll Call: Resolution No. 41-2021 was unanimously approved.