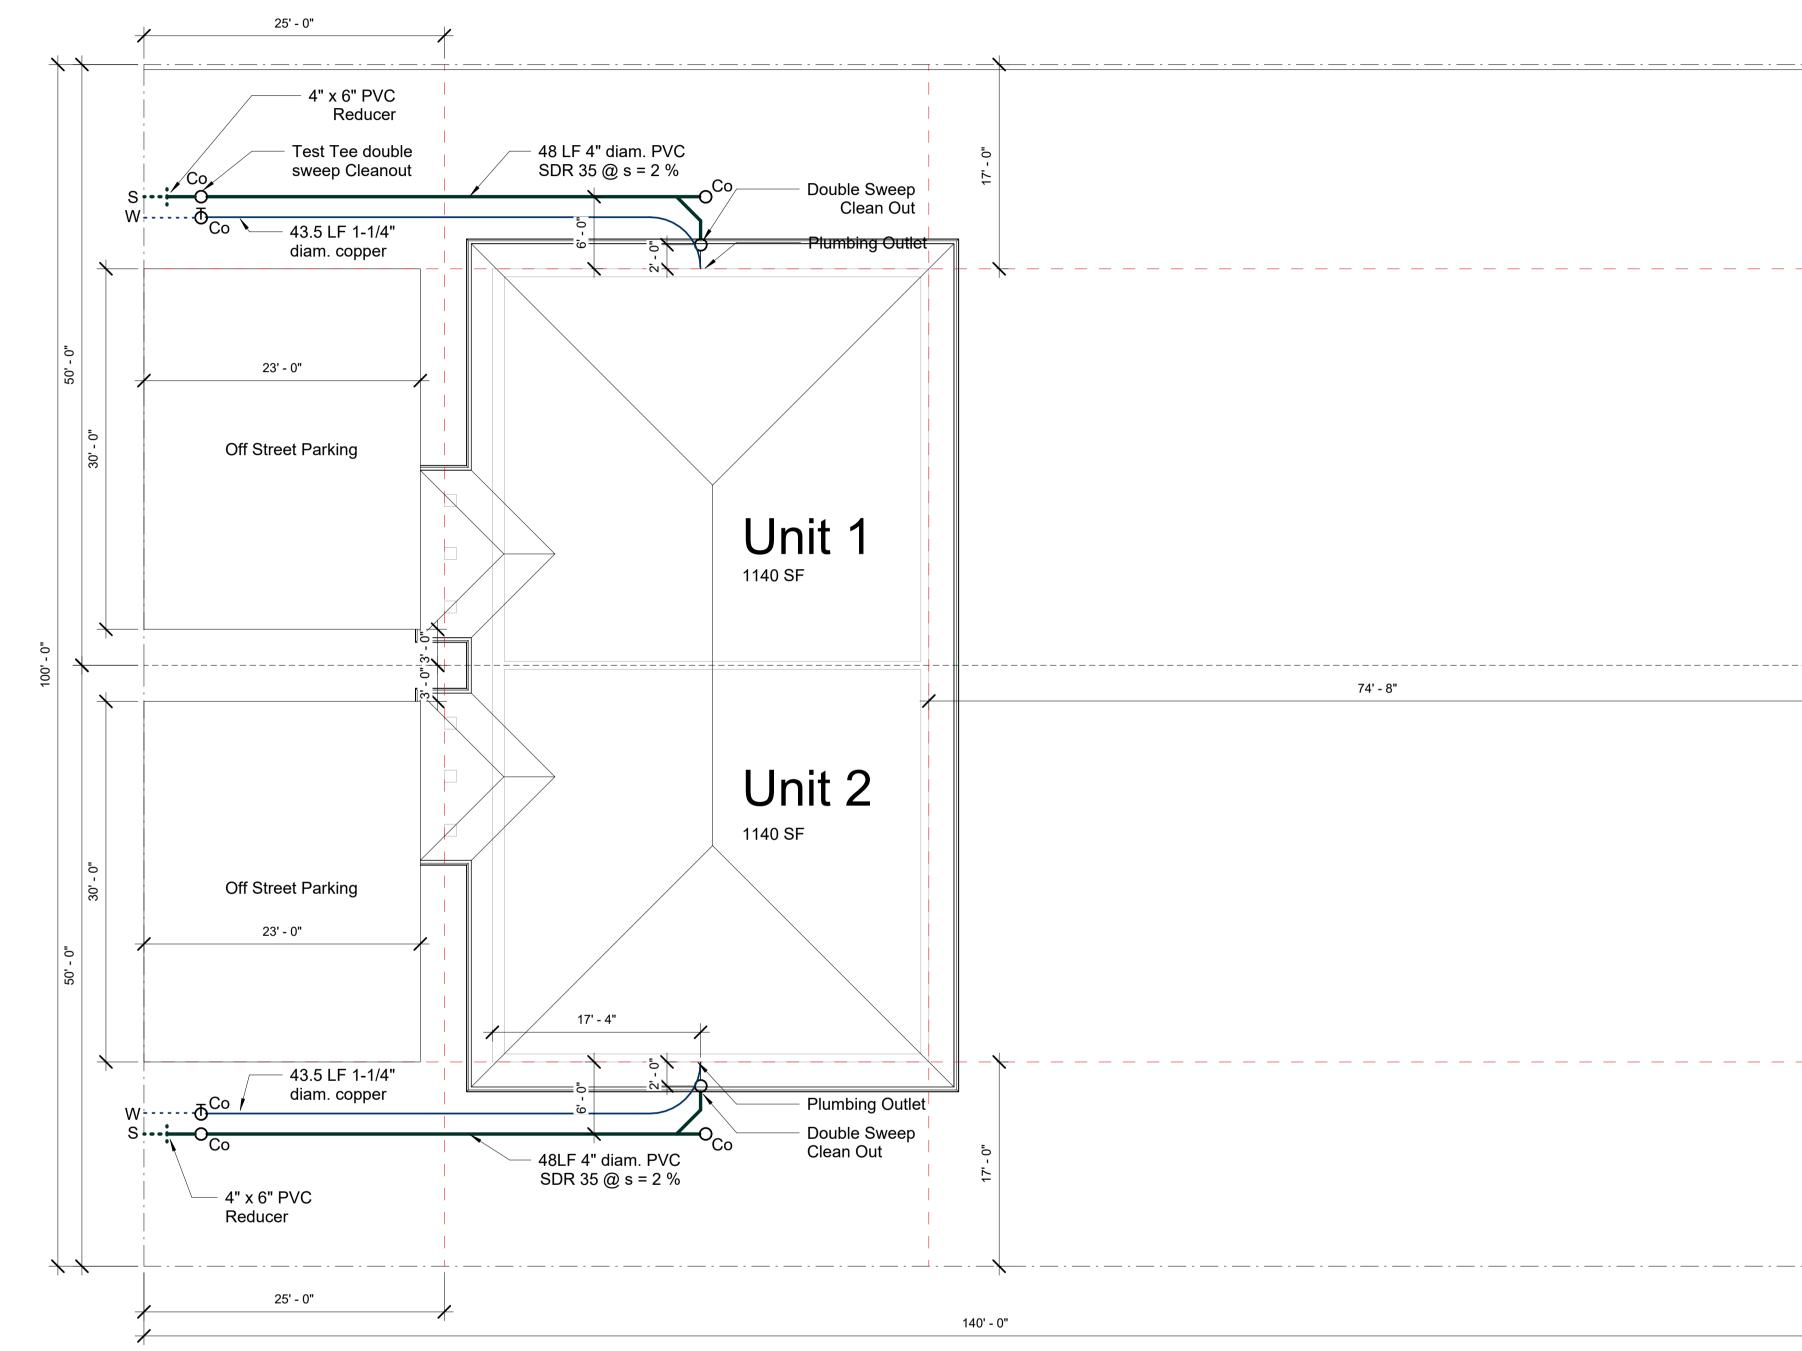

# V. PUBLIC HEARING (Public input will be taken during the public hearing).

- 1. Review and Consideration of a Special Use Duplex
  - a. Resolution No. 42-2021 Consideration of a Special Review Use located in the Vasquez Minor Subdivision on Johnson Street, Wiggins, CO 80654

### PUBLIC HEARING

The Mayor, Jeff Palmer, opened a public hearing at 7:47 pm. Hope presented the Planning and Zoning application for the Vasquez Minor Subdivision.

Mr. Vasquez; Lochbuie, CO: said he drives by the town a lot. He wants to put in a duplex for families. He is here to do things the right way and follow the rules and do everything right. Financially the move would be to sell a duplex. The Mayor asked if not duplex is allowed would they sell the land. He wants to build a duplex; if not possible then he will sell for families. Trustee Forbes asked if they're talking about 2 homes as a duplex.

### **CONSIDERATION OF RESOLUTION NO. 41-2021**

Consideration of Resolution No. 41-2021 – A Resolution Approving the Final Plat for the Vasquez Minor Subdivision Located on Johnson Avenue.

Motion was made by Trustee Mark Strickland to approve Resolution No. 41-2021. Seconded by Trustee Bruce Miller. Roll Call: Resolution No. 41-2021 was unanimously approved.