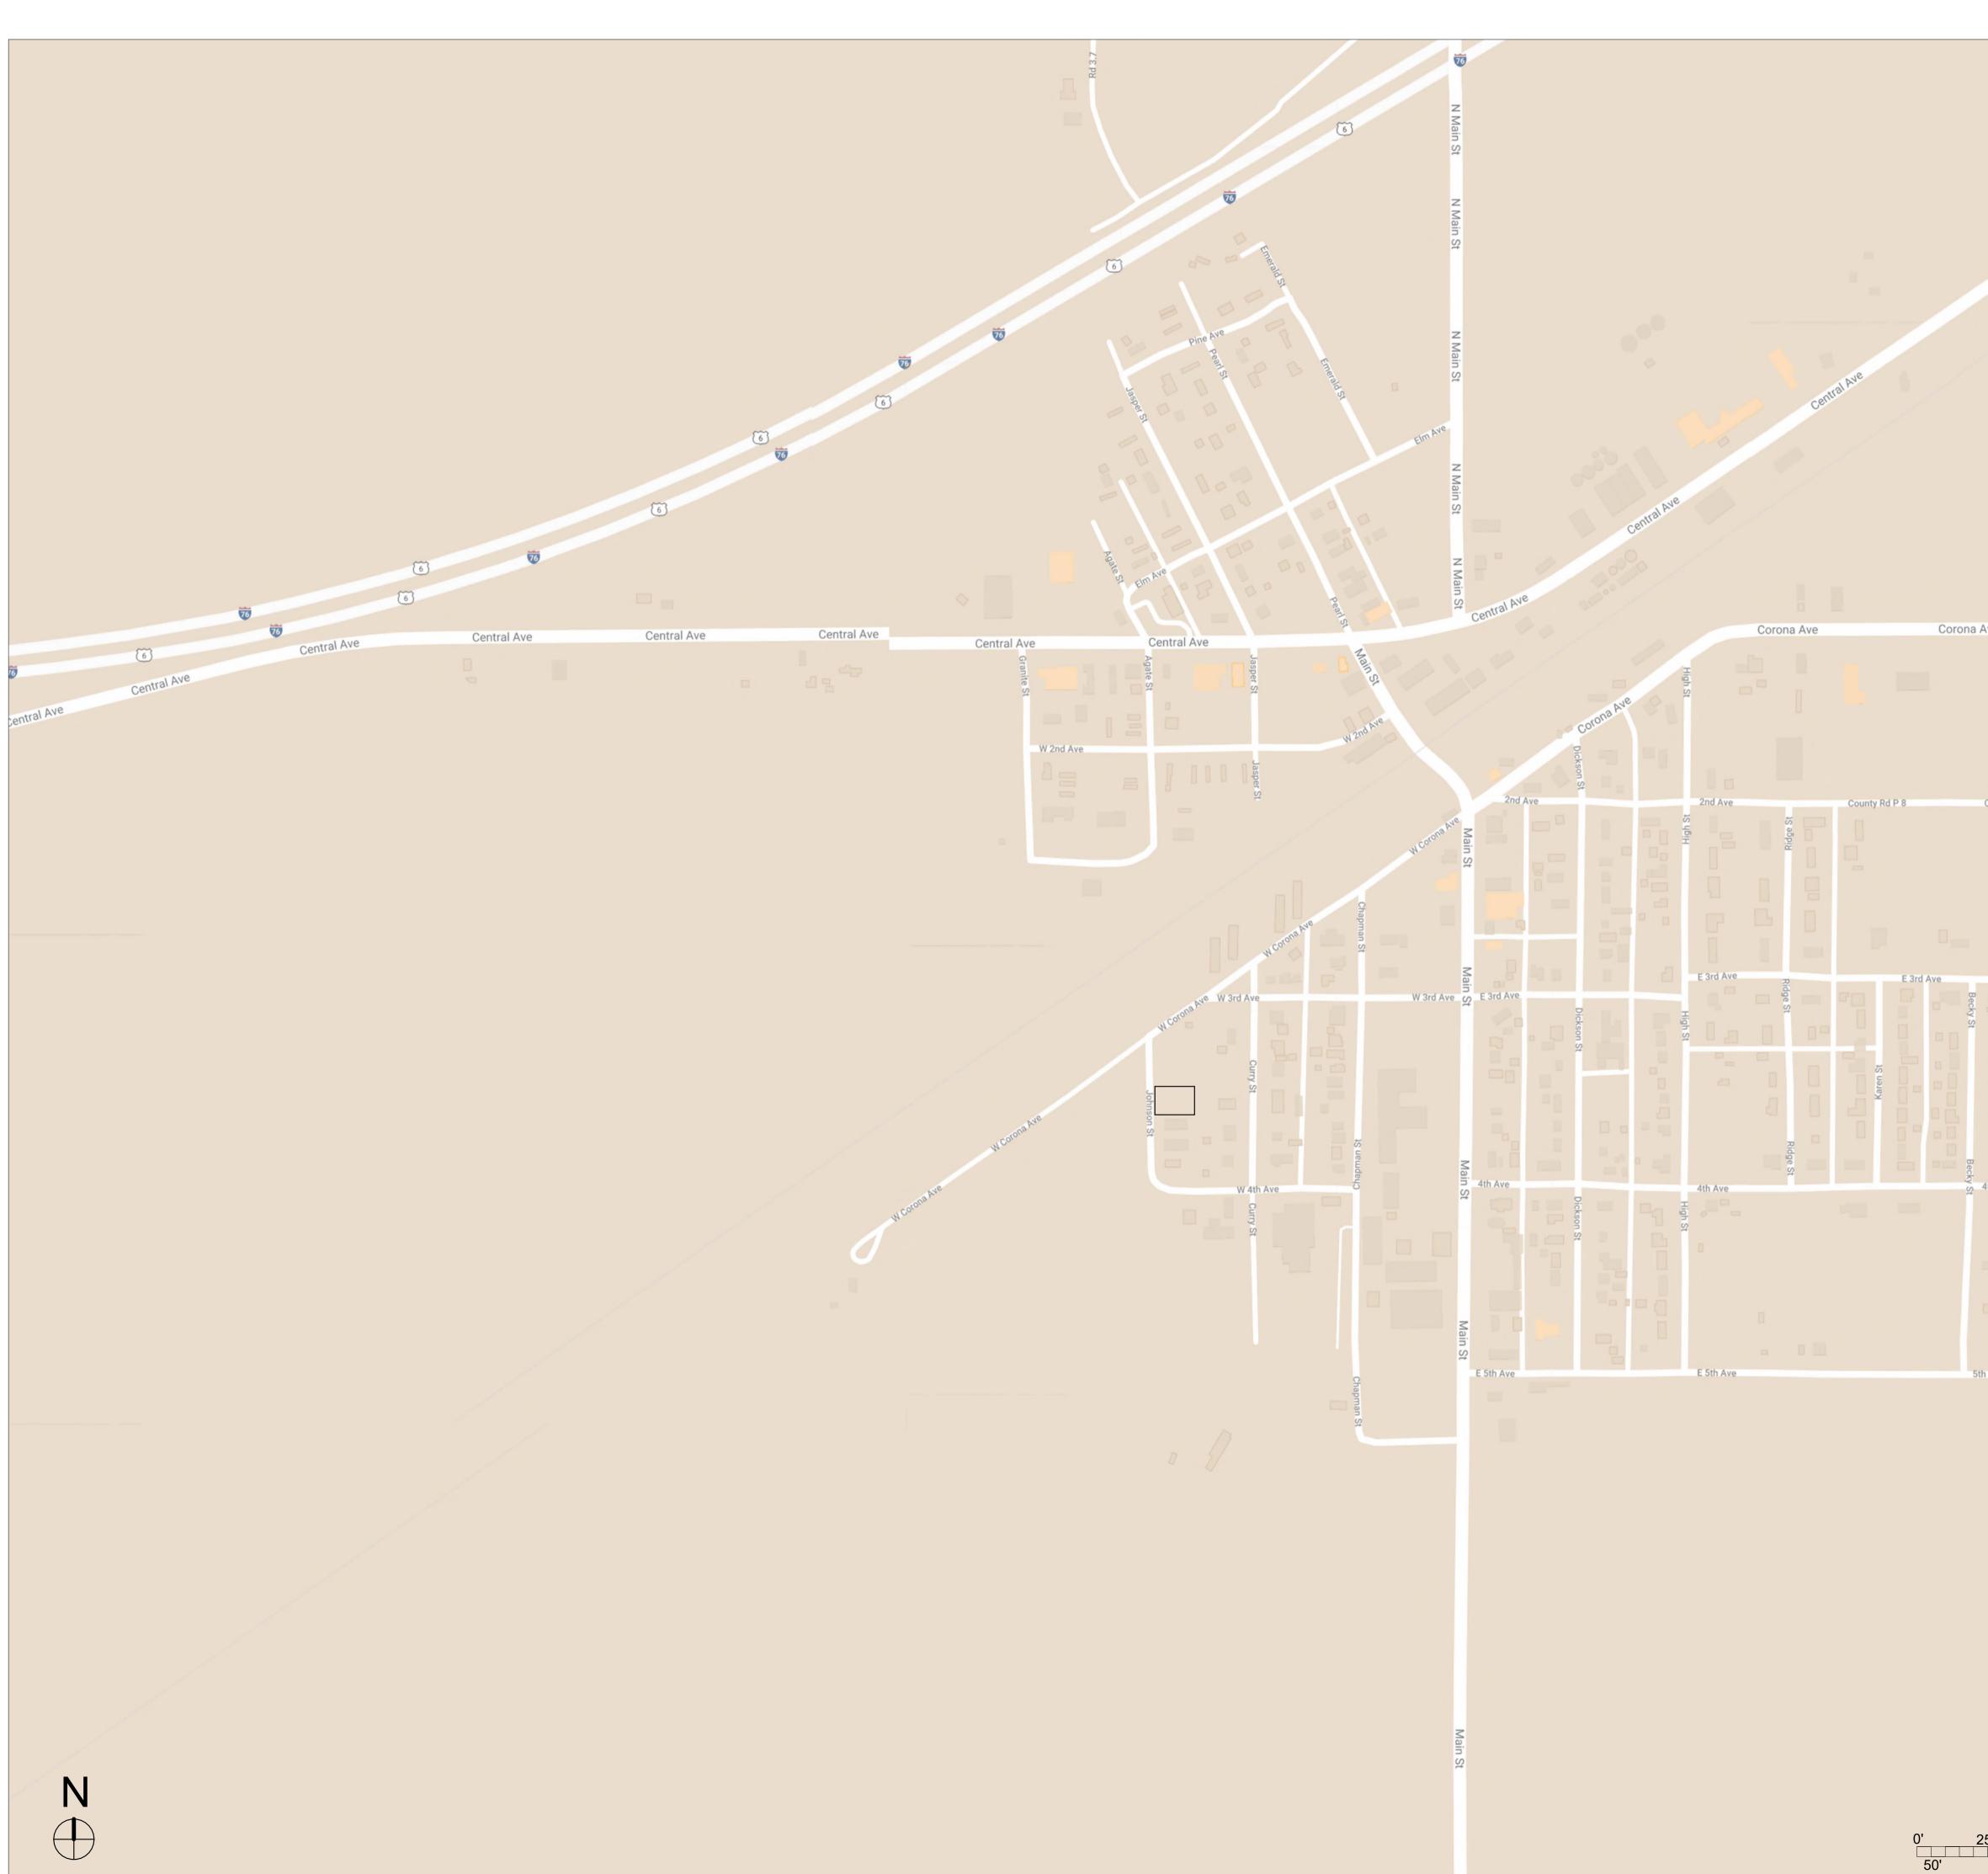

# V. PUBLIC HEARING (Public input will be taken during the public hearing).

- 1. Review and Consideration of a Special Use Duplex
  - a. Resolution No. 42-2021 Consideration of a Special Review Use located in the Vasquez Minor Subdivision on Johnson Street, Wiggins, CO 80654

### PUBLIC HEARING

The Mayor, Jeff Palmer, opened a public hearing at 7:47 pm. Hope presented the Planning and Zoning application for the Vasquez Minor Subdivision.

Mr. Vasquez; Lochbuie, CO: said he drives by the town a lot. He wants to put in a duplex for families. He is here to do things the right way and follow the rules and do everything right. Financially the move would be to sell a duplex. The Mayor asked if not duplex is allowed would they sell the land. He wants to build a duplex; if not possible then he will sell for families. Trustee Forbes asked if they're talking about 2 homes as a duplex.

Chris Franzen; 1102 Johnson Street: Rezoning the properties to Mr. Vasquez to build will benefit the town overall by cleaning up the lot and the overall appearance it will bring.

Public Comment was closed at 7:59 pm

### **CONSIDERATION OF RESOLUTION NO. 41-2021**

Consideration of Resolution No. 41-2021 – A Resolution Approving the Final Plat for the Vasquez Minor Subdivision Located on Johnson Avenue.

Motion was made by Trustee Mark Strickland to approve Resolution No. 41-2021. Seconded by Trustee Bruce Miller. Roll Call: Resolution No. 41-2021 was unanimously approved.